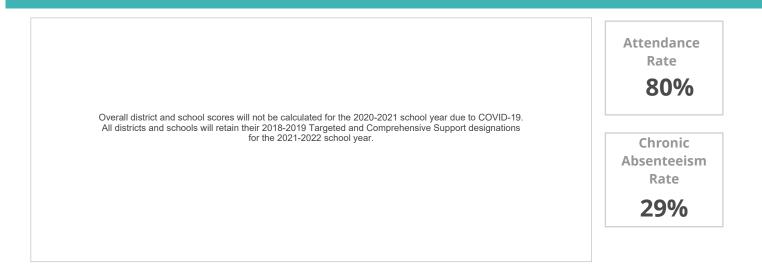

rs       |
| Asian                            | 1.7%  | English Learners           | 1.5%   | 37.21          |
| Black/African American           | 1.5%  | Foster Care                | 0.0%   | 57.21          |
| Hispanic/Latino                  | 15.8% | Homeless                   | 8.5%   |                |
| Native Hawaiian/Pacific Islander | 0.3%  | Migrant                    | 0.0%   | Administrators |
| Two or More Races                | 9.9%  | Military Connected         | 1.1%   | 2.00           |
| White/Caucasian                  | 13.8% | Students with Disabilities | 16.8%  | 2.00           |



35%

43%

50%

District

75%

State

100%

0%

25%

15%

25%



**ENGLISH LEARNERS ON TRACK** 

78%

100%

75%

Access

50%

## STUDENT PROGRESS

0%

School

100%



**OVERALL SCORE**