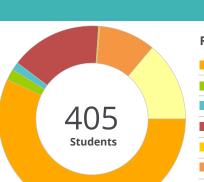

## Principal: Johanna Sailor (Interim Principal

SCHOOL ENROLLMENT

| Race/Ethnicity                   |       | Additional Services        |        |                |
|----------------------------------|-------|----------------------------|--------|----------------|
| American Indian/Alaska Native    | 57.0% | Economically Disadvantaged | 100.0% | Teachers       |
| Asian                            | 1.7%  | English Learners           | 1.5%   | 37.21          |
| Black/African American           | 1.5%  | Foster Care                | 0.0%   | 57.21          |
| Hispanic/Latino                  | 15.8% | Homeless                   | 8.5%   |                |
| Native Hawaiian/Pacific Islander | 0.3%  | Migrant                    | 0.0%   | Administrators |
| Two or More Races                | 9.9%  | Military Connected         | 1.1%   | 2.00           |
| White/Caucasian                  | 13.8% | Students with Disabilities | 16.8%  | 2.00           |