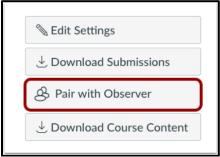

## Pair with Observer

Click the Pair with Observer button.

**Note:** If the Pair with Observer button doesn't display in your User Settings, please contact your institution for assistance with pairing with an observer.