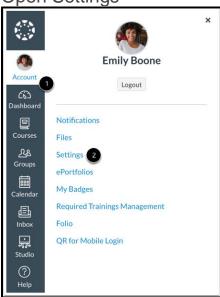

## **Open Settings**

In Global Navigation, click the Account link [1], then click the Settings link [2].