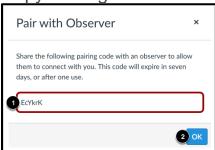

## Copy Pairing Code

Copy the six-digit alphanumeric pairing code [1]. You will need to share the code with the observer who will link to your account. The pairing code will expire after seven days or its first use.

To close the window, click the **OK** button [2].

Note: Pairing codes are case sensitive.