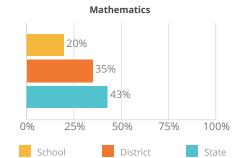

|       |                            |        |    |
| American Indian/Alaska Native    | 22.2% | Economically Disadvantaged | 100.0% |    |
| Asian                            | 1.1%  | English Learners           | 0.8%   |    |
| Black/African American           | 0.6%  | Foster Care                | 0.0%   |    |
| Hispanic/Latino                  | 10.1% | Homeless                   | 3.6%   |    |
| Native Hawaiian/Pacific Islander | 0.0%  | Migrant                    | 0.0%   | Ad |
| Two or More Races                | 18.4% | Military Connected         | 2.3%   |    |
| White/Caucasian                  | 47.7% | Students with Disabilities | 15.9%  |    |
|                                  |       |                            |        |    |



2.00

## STUDENT PERFORMANCE







**ENGLISH LEARNERS ON TRACK** 

78%

100%

75%

Access

50%

0%

25%

#### STUDENT PROGRESS