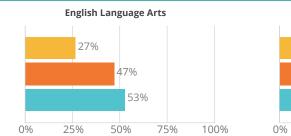

## STUDENT PERFORMANCE

**ENGLISH LEARNERS ON TRACK** 

78%

100%

75%

Access

50%

0%