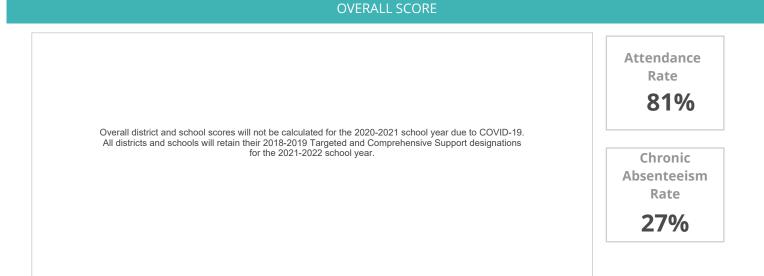

2.2% | Economically Disadvantaged | 100.0% |    |
| Asian                            | 1.1%  | English Learners           | 0.8%   |    |
| Black/African American           | 0.6%  | Foster Care                | 0.0%   |    |
| Hispanic/Latino                  | 10.1% | Homeless                   | 3.6%   |    |
| Native Hawaiian/Pacific Islander | 0.0%  | Migrant                    | 0.0%   | Ad |
| Two or More Races                | 18.4% | Military Connected         | 2.3%   |    |
| White/Caucasian                  | 47.7% | Students with Disabilities | 15.9%  |    |
|                                  |       |                            |        |    |



2.00

## STUDENT PERFORMANCE







**ENGLISH LEARNERS ON TRACK** 

78%

100%

75%

Access

50%

0%

25%

#### STUDENT PROGRESS