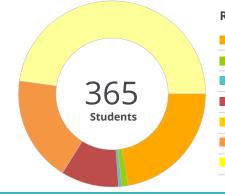

### SCHOOL ENROLLMENT

| Race/Ethnicity                   |       | Additional Services        |        |    |
|----------------------------------|-------|----------------------------|--------|----|
|                                  |       |                            |        |    |
| American Indian/Alaska Native    | 22.2% | Economically Disadvantaged | 100.0% |    |
| Asian                            | 1.1%  | English Learners           | 0.8%   |    |
| Black/African American           | 0.6%  | Foster Care                | 0.0%   |    |
| Hispanic/Latino                  | 10.1% | Homeless                   | 3.6%   |    |
| Native Hawaiian/Pacific Islander | 0.0%  | Migrant                    | 0.0%   | Ad |
| Two or More Races                | 18.4% | Military Connected         | 2.3%   |    |
| White/Caucasian                  | 47.7% | Students with Disabilities | 15.9%  |    |
|                                  |       |                            |        |    |